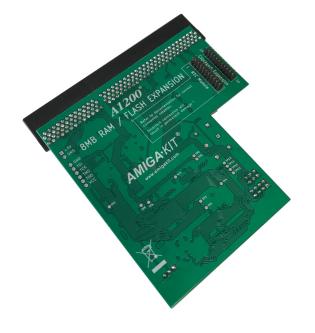

## A1200 8MB RAM + FLASH

## **A1200** 8MB RAM + FLASH

### **Great for WHDLoad!**

This card slots into the trapdoor and provides the extra memory required for WHDLoad gaming.