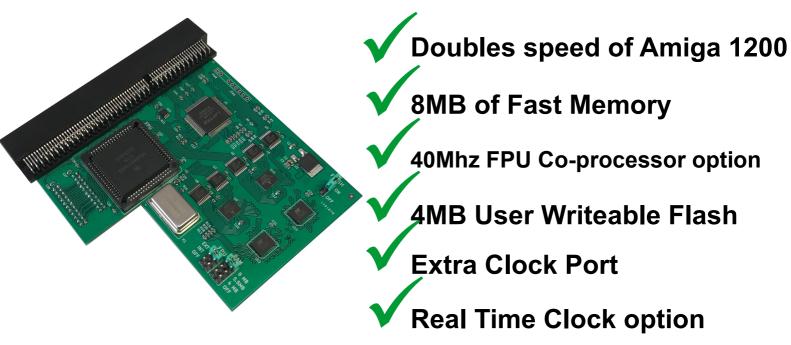

### FLASH arrives on A1200

4MB of Flash memory is included. No need to burn ROMs anymore!

Write full ROM images, assemble custom ROM modules or make software instantly available on power on using the powerful software included.

Easily select between ROMs on boot using the custom Early Boot Menu

### **Great for WHDLoad!**

This card slots into the trapdoor and provides the extra memory required for WHDLoad gaming.

### **Extra Speed!**

This great value expansion speeds up your Amiga 1200. You can even have a 40Mhz Co-Processor installed in it.

#### **Great Value**

Amiga Kit is pleased to offer this great value expansion at a low price with so many exciting features not seen together on any Amiga 1200 memory expansion before.

This new card builds on the technology developed for our earlier expansions and enhances the features with the Flash memory and software.