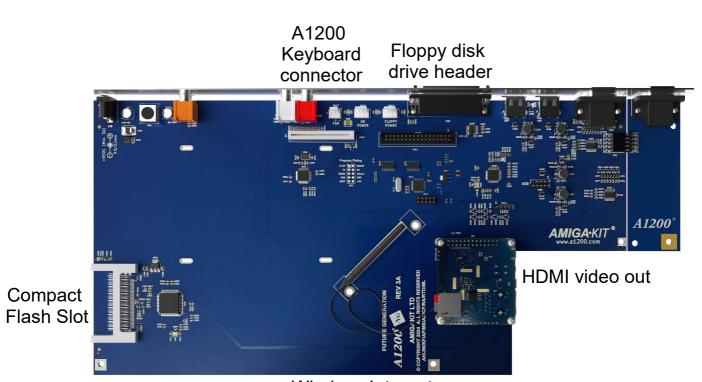

Connect a real 880k or 1.76MB floppy drive to the A1200NG and read/write to floppy disks. Greaseweazle and DrawBridge technology are built into the board.

The side port of the **A1200NG** accepts compact flash cards or USB flash drives for quickly and easily transferring data.

Connect the Amiga 1200's original keyboard or alternatively use a USB or Bluetooth keyboard.

**A1200NG** runs the same system software as the **A600GS** which has been extensively updated and matured over the last year adding many user requested features.

The *A1200NG* motherboard is due for delivery in the first quarter of 2025 with pre-orders being taken now:

A1200NG Product Page: www.a1200ng.com

- 9-pin Joystick Ports
- Floppy disk drive connector
- 25-pin Serial Port
- Compact Flash slot
- HDMI video out
- A1200 keyboard connector
- Wireless Internet & Bluetooth